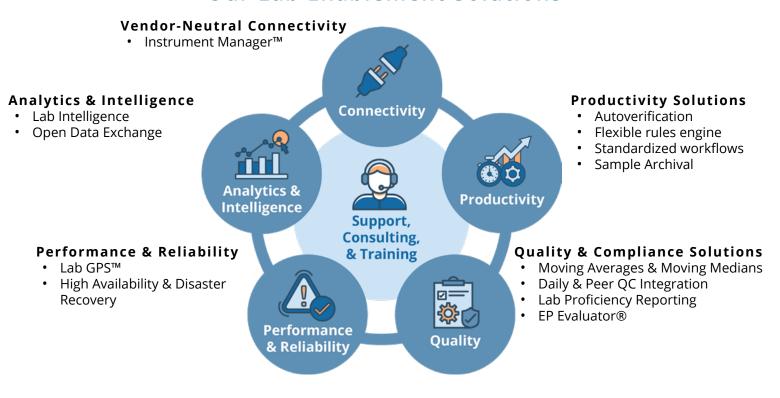

#### Our Lab Enablement Solutions

## Set your lab up for success with Vendor-Neutral Connectivity from Instrument Manager™

- Connect any instrument, LIS or EHR with full interoperability for an open and expansive lab ecosystem.
- Simplify your operations with centralized control of all instruments and labs from 1 instrument in 1 lab to many instruments at multiple sites.
- Future-proof your lab maintain complete control of your lab always; avoid vendor lock-in.
- Save money never pay to replace or upgrade an instrument driver.

#### Raise the Roof on Productivity

- Autoverify up to 95% of your lab's test results for faster turnaround times.
- Free up your staff to accomplish much more by eliminating time-consuming manual reviews.
- Standardize lab testing for improved patient safety and quality care.

#### **Expedite and Improve Quality & Compliance**

- Catch issues before they disrupt productivity.
- Improve quality control with time-saving automation.
- Decrease the chance of human error.
- Streamline operations with automated reporting and compliance.

#### Decrease Downtime. Improve Performance.

- Empower your staff with tools to quickly recover from unexpected downtime.
- Monitor all instrument & LIS connectivity from anywhere.
- Achieve rapid disaster recovery with minimal involvement from IT.

#### **Enhance Operations by Harnessing Data Insights**

- Download data directly from Instrument Manager.
- Drill-down into KPI tracking: TAT, AV rates, QC violations, and much more.
- Make informed decisions to improve productivity.